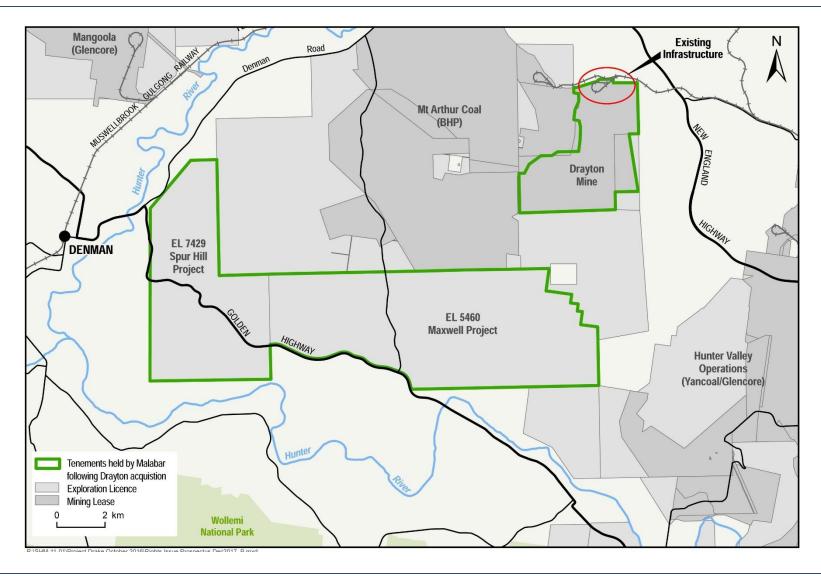

ite. That team will include a number of people previously employed by Anglo and its JV partners.
- Malabar has approached potential earthworks and civil contractors with the capability to continue the rehabilitation of the open cuts at the Drayton Site.
  - ✓ Initial works are expected to commence within the first month of ownership.
  - ✓ And these activities will ramp up within three months of ownership.
- A range of other work has commenced to enhance our understanding of Project Maxwell from an underground perspective;
  - ✓ The geological model has been updated using all available data,
  - ✓ Potential layouts for the underground mining operations are being drafted, and
  - ✓ Field studies for flora and fauna have commenced.

## SPUR HILL UNDERGROUND MALABAR COAL

## **PROJECT MAP**



## **COMPLAINTS REGISTER**



- No complaints registered since previous CCC meeting.
- Total complaints for FY 2017-18: 0 complaints.

# MERTON VINEYARD & SMALL FOREST WINES

## Merton Vineyard – SMALL FORESTSPUR HILL UNDERGROUNDMALABAR \*\* COAL

#### Atsuko's wines

Wines are all dry, trying to make clean, fruity, as well as has texture and structure. Enjoy on its own, and great with food.

• Chardonnay – partially oaked, New and old French oak, delicate, elegant fine wine

• Verdelho – aromatic, clean, creamy and delicious, not being heavy or oily

• Rose – 100% Shiraz, savory with spiciness and texture, versatile with any food

• Shiraz – fruity, finesse, very elegant wine. Only French oak new and old.



## MERTON VINEYARD – SMALL FOREST SPUR HILL UNDERGROUND MALABAR \*\* COAL

Smal