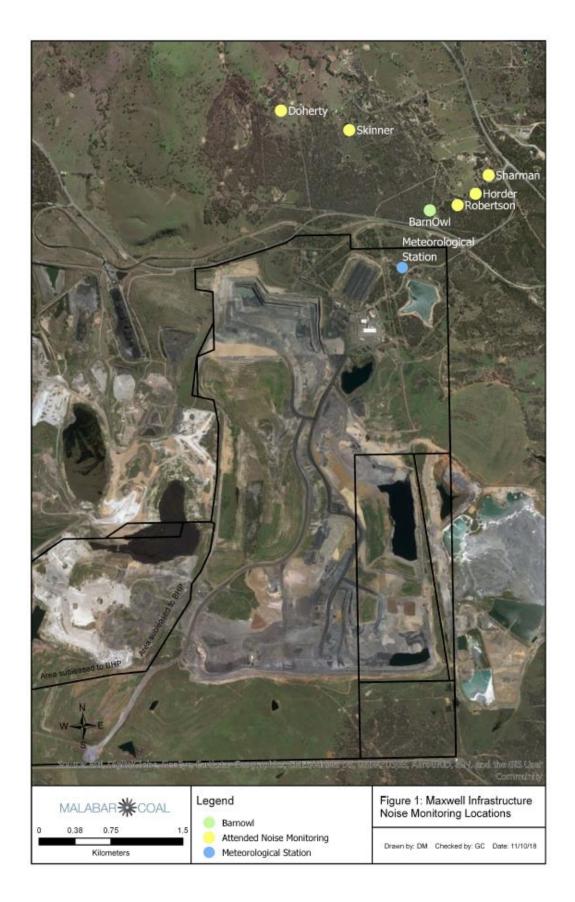

### 2 MONITORING RESULTS

Air quality monitoring results are provided in **Table 2**.

Blast monitoring results are provided in Table 3

Noise monitoring results are provided in Table 4.

Maps of monitoring locations are provided in **Appendix 1**.

#### Table 4. Noise monitoring results for June 2021

| Table 4. Noise monitori |                                                                         | Day (L <sub>A eq (15 minute)</sub> )                                          |          | Evening (L <sub>A eq (15 minute)</sub> ) |          | Night (L <sub>A eq (15 minute)</sub> ) |          | Night (L <sub>A1 (1 minute)</sub> ) |                        | suc          |
|-------------------------|-------------------------------------------------------------------------|-------------------------------------------------------------------------------|----------|------------------------------------------|----------|----------------------------------------|----------|-------------------------------------|------------------------|--------------|
| Sampling point          | Criteria                                                                | Noise<br>Level                                                                | Criteria | Noise<br>Level                           | Criteria | Noise<br>Level                         | Criteria | Noise<br>Level                      | Exceedance<br>(yes/no) | Observations |
| 12                      |                                                                         |                                                                               |          |                                          |          |                                        |          |                                     |                        |              |
| 13                      |                                                                         |                                                                               |          |                                          |          |                                        |          |                                     |                        |              |
| 14                      |                                                                         |                                                                               |          |                                          |          |                                        |          |                                     |                        |              |
| 16*                     |                                                                         |                                                                               |          |                                          |          |                                        |          |                                     |                        |              |
| 17                      |                                                                         |                                                                               |          |                                          |          |                                        |          |                                     |                        |              |
| 18                      |                                                                         |                                                                               |          |                                          |          |                                        |          |                                     |                        |              |
| 19                      |                                                                         |                                                                               |          |                                          |          |                                        |          |                                     |                        |              |
| 20                      |                                                                         |                                                                               |          |                                          |          |                                        |          |                                     |                        |              |
| 21                      |                                                                         |                                                                               |          |                                          |          |                                        |          |                                     |                        |              |
| 22                      |                                                                         |                                                                               |          |                                          |          |                                        |          |                                     |                        |              |
| 23                      |                                                                         | Noise monitoring not required to be undertaken during the month of June 2021. |          |                                          |          |                                        |          |                                     |                        |              |
| 25                      | Noise monitoring is conducted every six months, in March and September. |                                                                               |          |                                          |          |                                        |          |                                     |                        |              |
| 26                      |                                                                         |                                                                               |          |                                          |          |                                        |          |                                     |                        |              |
| 27                      |                                                                         |                                                                               |          |                                          |          |                                        |          |                                     |                        |              |
| 28                      |                                                                         |                                                                               |          |                                          |          |                                        |          |                                     |                        |              |
| 29                      |                                                                         |                                                                               |          |                                          |          |                                        |          |                                     |                        |              |
| 31                      |                                                                         |                                                                               |          |                                          |          |                                        |          |                                     |                        |              |
| 32                      |                                                                         |                                                                               |          |                                          |          |                                        |          |                                     |                        |              |
| 33                      |                                                                         |                                                                               |          |                                          |          |                                        |          |                                     |                        |              |
| 34                      |                                                                         |                                                                               |          |                                          |          |                                        |          |                                     |                        |              |
| 35                      |                                                                         |                                                                               |          |                                          |          |                                        |          |                                     |                        |              |
| 37                      |                                                                         |                                                                               |          |                                          |          |                                        |          |                                     |                        |              |

## **APPENDIX 1 – MAPS OF MONITORING LOCATIONS**