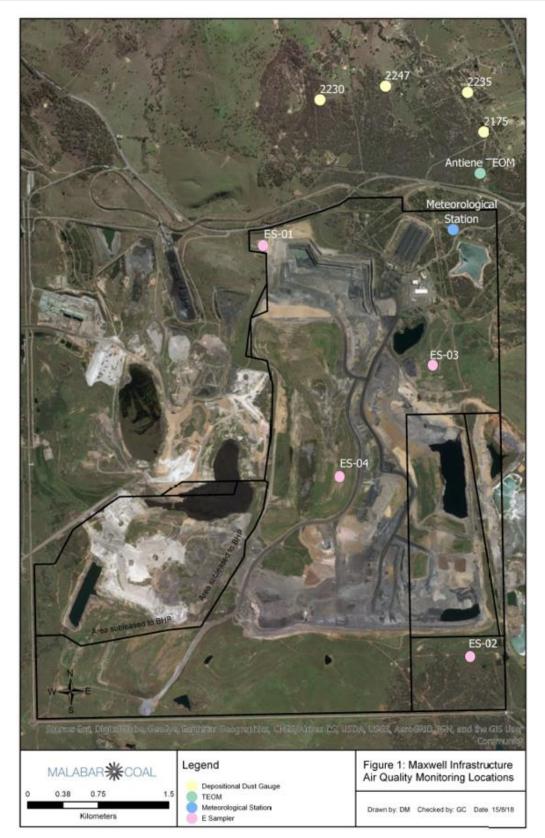

### 2 MONITORING RESULTS

Air quality monitoring results are provided in **Table 2**.

Blast monitoring results are provided in Table 3

Noise monitoring results are provided in Table 4.

Maps of monitoring locations are provided in **Appendix 1**.

#### Table 2. Air quality monitoring results for June 2021

| EPA identification<br>no. | Sampling point | Sampling period<br>start date | Sampling period<br>finished date | Unit of measure               | Averaging period | Monitoring frequency | Minimum value | Mean value | Median value | Maximum value |
|---------------------------|----------------|-------------------------------|----------------------------------|-------------------------------|------------------|----------------------|---------------|------------|--------------|---------------|
| 8                         | ES-01          | 01/06/2021                    | 30/06/2021                       | micrograms per<br>cubic metre | 5 minutes        | Continuous           | 0             | 26         | 6            | 4206          |
| 9                         | ES-02          | 01/06/2021                    | 30/06/2021                       | micrograms per<br>cubic metre | 5 minutes        | Continuous           | 0             | 6          | 5            | 41            |
| 10                        | ES-03          | 01/06/2021                    | 30/06/2021                       | micrograms per<br>cubic metre | 5 minutes        | Continuous           | 0             | 6          | 5            | 113           |
| 11                        | ES-04          | 01/06/2021                    | 30/06/2021                       | micrograms per<br>cubic metre | 5 minutes        | Continuous           | 0             | 10         | 9            | 58            |

## **APPENDIX 1 – MAPS OF MONITORING LOCATIONS**