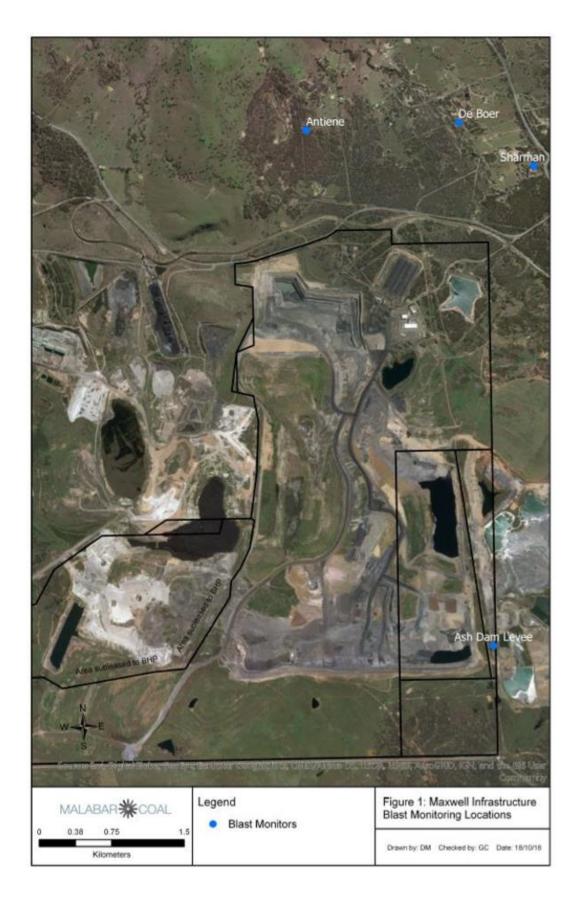

### 2 MONITORING RESULTS

Air quality monitoring results are provided in **Table 2**.

Blast monitoring results are provided in Table 3

Noise monitoring results are provided in Table 4.

Maps of monitoring locations are provided in **Appendix 1**.

#### Table 3. Blast monitoring results for June 2021

| EPA identification no. | Sampling point | Time and Date of blast                | Date final report<br>obtained | Unit of measure | Averaging period | Measured value | 100 percentile limit | 95 percentile limit | Exceedance (yes/no) | Observations |
|------------------------|----------------|---------------------------------------|-------------------------------|-----------------|------------------|----------------|----------------------|---------------------|---------------------|--------------|
| 5                      | Sharman        |                                       |                               |                 |                  |                |                      |                     |                     |              |
| 6                      | De Boer        | No blasting occurred during June 2021 |                               |                 |                  |                |                      |                     |                     |              |
| 7                      | Antiene        |                                       |                               |                 |                  |                |                      |                     |                     |              |

## **APPENDIX 1 – MAPS OF MONITORING LOCATIONS**