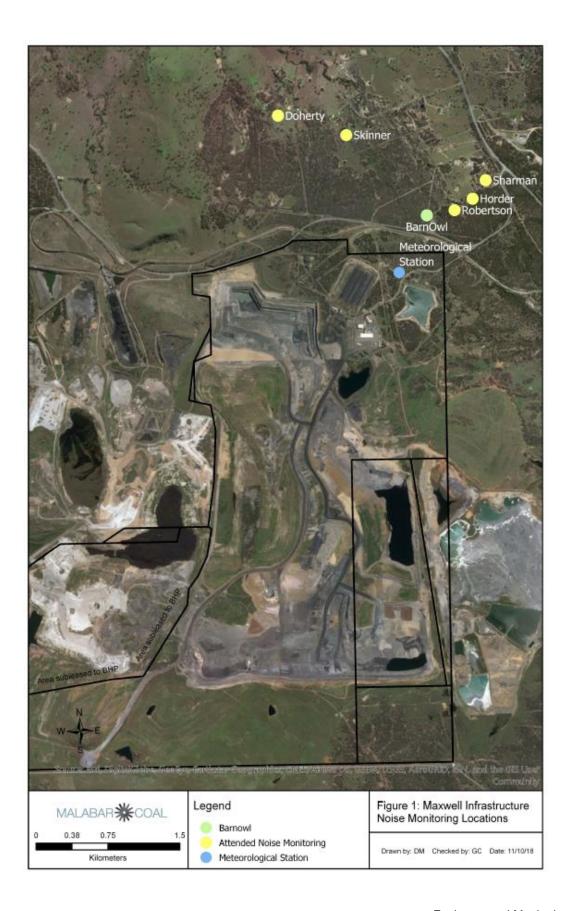

## 2 MONITORING RESULTS

Air quality monitoring results are provided in Table 2.

Blast monitoring results are provided in Table 3

Noise monitoring results are provided in Table 4.

Maps of monitoring locations are provided in **Appendix 1**.

Table 4. Noise monitoring results for May 2021

|                | Day (L <sub>A eq (15 minute)</sub> )                                                                                                                  |                | Evening (L <sub>A eq (15 minute)</sub> ) |                | Night (L <sub>A eq (15 minute)</sub> ) |                | Night (L <sub>A1 (1 minute)</sub> ) |                | ce                     | ons          |
|----------------|-------------------------------------------------------------------------------------------------------------------------------------------------------|----------------|------------------------------------------|----------------|----------------------------------------|----------------|-------------------------------------|----------------|------------------------|--------------|
| Sampling point | Criteria                                                                                                                                              | Noise<br>Level | Criteria                                 | Noise<br>Level | Criteria                               | Noise<br>Level | Criteria                            | Noise<br>Level | Exceedance<br>(yes/no) | Observations |
| 12             |                                                                                                                                                       |                |                                          |                |                                        |                |                                     |                |                        |              |
| 13             |                                                                                                                                                       |                |                                          |                |                                        |                |                                     |                |                        |              |
| 14             |                                                                                                                                                       |                |                                          |                |                                        |                |                                     |                |                        |              |
| 16*            |                                                                                                                                                       |                |                                          |                |                                        |                |                                     |                |                        |              |
| 17             |                                                                                                                                                       |                |                                          |                |                                        |                |                                     |                |                        |              |
| 18             |                                                                                                                                                       |                |                                          |                |                                        |                |                                     |                |                        |              |
| 19             |                                                                                                                                                       |                |                                          |                |                                        |                |                                     |                |                        |              |
| 20             |                                                                                                                                                       |                |                                          |                |                                        |                |                                     |                |                        |              |
| 21             |                                                                                                                                                       |                |                                          |                |                                        |                |                                     |                |                        |              |
| 22             | Noise monitoring not required to be undertaken during the month of May 2021.  Noise monitoring is conducted every six months, in March and September. |                |                                          |                |                                        |                |                                     |                |                        |              |
| 23             |                                                                                                                                                       |                |                                          |                |                                        |                |                                     |                |                        |              |
| 25             |                                                                                                                                                       |                |                                          |                |                                        |                |                                     |                |                        |              |
| 26             |                                                                                                                                                       |                |                                          |                |                                        |                |                                     |                |                        |              |
| 27             |                                                                                                                                                       |                |                                          |                |                                        |                |                                     |                |                        |              |
| 28             |                                                                                                                                                       |                |                                          |                |                                        |                |                                     |                |                        |              |
| 29             |                                                                                                                                                       |                |                                          |                |                                        |                |                                     |                |                        |              |
| 31             |                                                                                                                                                       |                |                                          |                |                                        |                |                                     |                |                        |              |
| 32             |                                                                                                                                                       |                |                                          |                |                                        |                |                                     |                |                        |              |
| 33             |                                                                                                                                                       |                |                                          |                |                                        |                |                                     |                |                        |              |
| 34             |                                                                                                                                                       |                |                                          |                |                                        |                |                                     |                |                        |              |
| 35             |                                                                                                                                                       |                |                                          |                |                                        |                |                                     |                |                        |              |
| 37             |                                                                                                                                                       |                |                                          |                |                                        |                |                                     |                |                        |              |

## **APPENDIX 1 – MAPS OF MONITORING LOCATIONS**