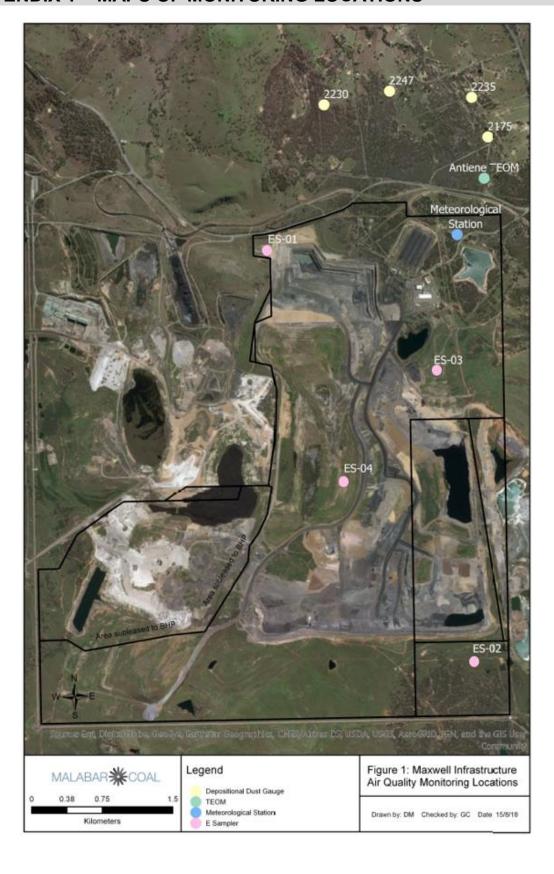

## 2 MONITORING RESULTS

Air quality monitoring results are provided in Table 2.

Blast monitoring results are provided in Table 3

Noise monitoring results are provided in Table 4.

Maps of monitoring locations are provided in **Appendix 1**.

Table 2. Air quality monitoring results for May 2021

|                           | 9              |                               | into for may 2021                |                               |                  |                      |               |            |              |               |
|---------------------------|----------------|-------------------------------|----------------------------------|-------------------------------|------------------|----------------------|---------------|------------|--------------|---------------|
| EPA identification<br>no. | Sampling point | Sampling period<br>start date | Sampling period<br>finished date | Unit of measure               | Averaging period | Monitoring frequency | Minimum value | Mean value | Median value | Maximum value |
| 8                         | ES-01          | 01/05/2021                    | 31/05/2021                       | micrograms per cubic metre    | 5 minutes        | Continuous           | 0             | 21         | 9            | 882           |
| 9                         | ES-02          | 01/05/2021                    | 31/05/2021                       | micrograms per cubic metre    | 5 minutes        | Continuous           | 0             | 8          | 6            | 63            |
| 10                        | ES-03          | 01/05/2021                    | 31/05/2021                       | micrograms per<br>cubic metre | 5 minutes        | Continuous           | 0             | 9          | 8            | 49            |
| 11                        | ES-04          | 01/05/2021                    | 31/05/2021                       | micrograms per cubic metre    | 5 minutes        | Continuous           | 0             | 11         | 10           | 59            |

## **APPENDIX 1 – MAPS OF MONITORING LOCATIONS**