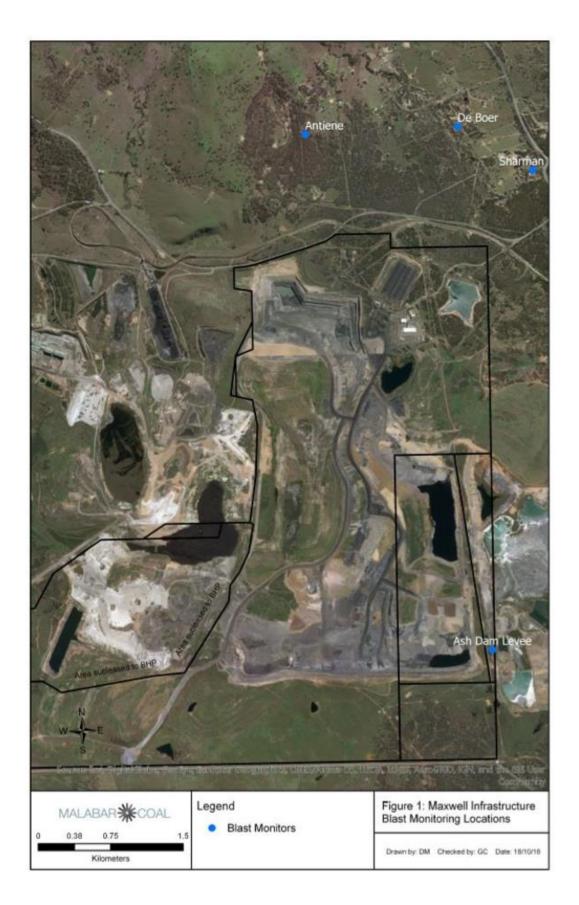

## 2 MONITORING RESULTS

Air quality monitoring results are provided in Table 2.

Blast monitoring results are provided in Table 3

Noise monitoring results are provided in Table 4.

Maps of monitoring locations are provided in **Appendix 1**.

Table 3. Blast monitoring results for May 2021

| EPA identification no. | Sampling point | Time and Date of blast               | Date final report<br>obtained | Unit of measure | Averaging period | Measured value | 100 percentile limit | 95 percentile limit | Exceedance (yes/no) | Observations |
|------------------------|----------------|--------------------------------------|-------------------------------|-----------------|------------------|----------------|----------------------|---------------------|---------------------|--------------|
| 5                      | Sharman        |                                      |                               |                 |                  |                |                      |                     |                     |              |
| 6                      | De Boer        | No blasting occurred during May 2021 |                               |                 |                  |                |                      |                     |                     |              |
| 7                      | Antiene        |                                      |                               |                 |                  |                |                      |                     |                     |              |

## **APPENDIX 1 – MAPS OF MONITORING LOCATIONS**