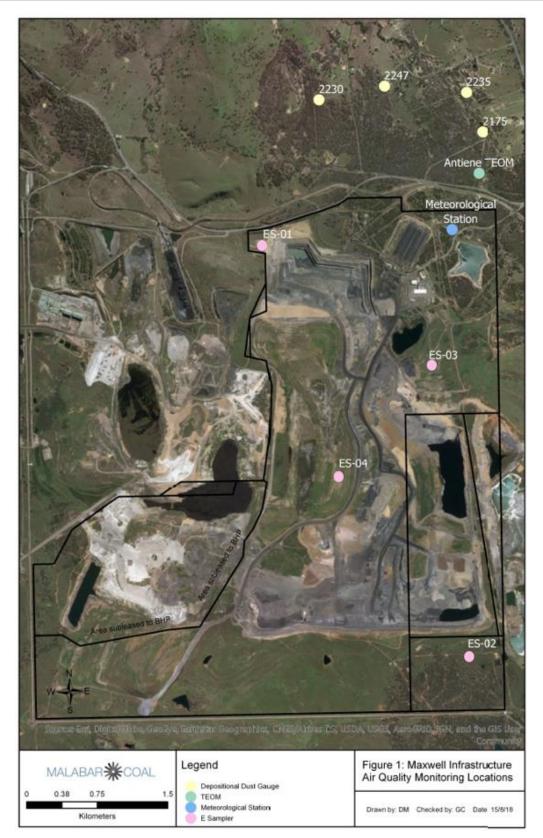

### 2 MONITORING RESULTS

Air quality monitoring results are provided in **Table 2**.

Blast monitoring results are provided in Table 3

Noise monitoring results are provided in Table 4.

Maps of monitoring locations are provided in **Appendix 1**.

#### Table 2. Air quality monitoring results for February 2021

| EPA identification<br>no. | Sampling point | Sampling period<br>start date | Sampling period<br>finished date | Unit of measure               | Averaging period                      | Monitoring frequency | Minimum value | Mean value | Median value | Maximum value   |
|---------------------------|----------------|-------------------------------|----------------------------------|-------------------------------|---------------------------------------|----------------------|---------------|------------|--------------|-----------------|
| ш ё<br>8                  | တ<br>ES-01     | 01/02/2021                    | ග ≔<br>28/02/2021                | micrograms per cubic metre    | <ul><li>✓</li><li>5 minutes</li></ul> | ≥<br>Continuous      | 0             | 19         | 15           | <u>≤</u><br>408 |
| 9                         | ES-02          | 01/02/2021                    | 28/02/2021                       | micrograms per<br>cubic metre | 5 minutes                             | Continuous           | 0             | 495        | 12           | 5,368           |
| 10                        | ES-03          | 01/02/2021                    | 28/02/2021                       | micrograms per<br>cubic metre | 5 minutes                             | Continuous           | 0             | 190        | 10           | 24,068          |
| 11                        | ES-04          | 01/02/2021                    | 28/02/2021                       | micrograms per<br>cubic metre | 5 minutes                             | Continuous           | 0             | 13         | 12           | 83              |

## **APPENDIX 1 – MAPS OF MONITORING LOCATIONS**