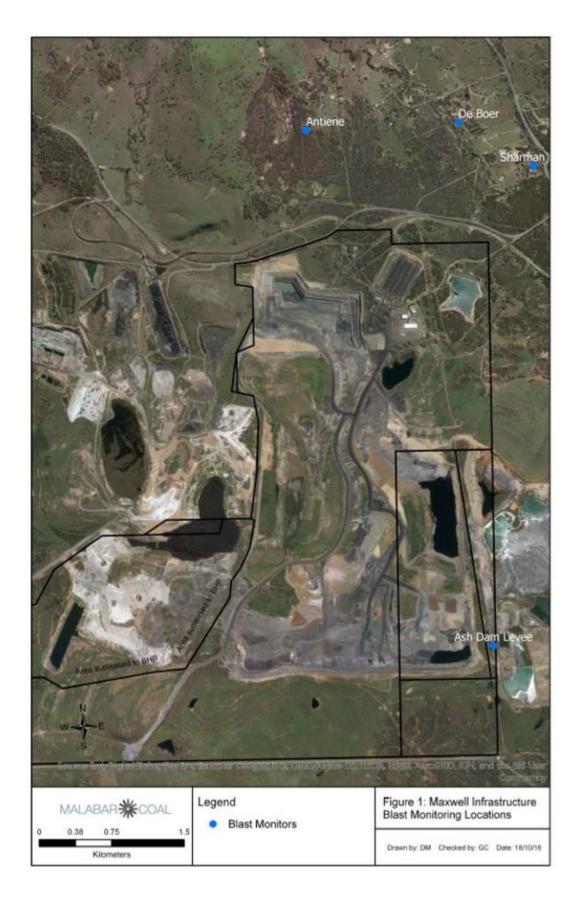

### 2 MONITORING RESULTS

Air quality monitoring results are provided in **Table 2**.

Blast monitoring results are provided in Table 3

Noise monitoring results are provided in Table 4.

Maps of monitoring locations are provided in **Appendix 1**.

#### Table 3. Blast monitoring results for February 2021

| EPA identification no. | Sampling point | Time and Date of blast | Date final report<br>obtained | Unit of measure | Averaging period | Measured value | 100 percentile limit | 95 percentile limit | Exceedance (yes/no) | Observations |
|------------------------|----------------|------------------------|-------------------------------|-----------------|------------------|----------------|----------------------|---------------------|---------------------|--------------|
| 5                      | Sharman        |                        |                               |                 |                  |                |                      |                     |                     |              |
| 6                      | De Boer        |                        |                               |                 | No blasting or   | curred during  | February 2021        |                     |                     |              |
| 7                      | Antiene        |                        |                               |                 |                  |                |                      |                     |                     |              |

## **APPENDIX 1 – MAPS OF MONITORING LOCATIONS**