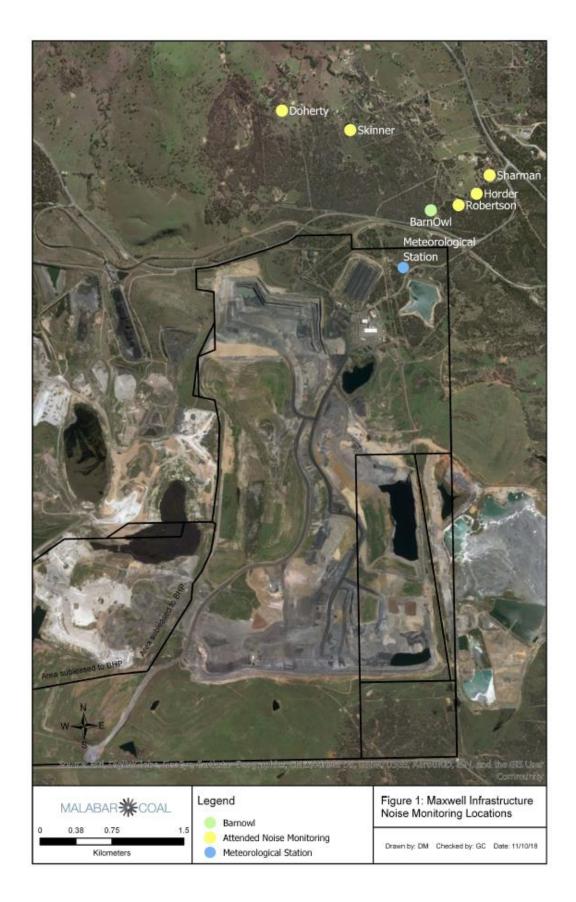

### 2 MONITORING RESULTS

Air quality monitoring results are provided in **Table 2**.

Blast monitoring results are provided in Table 3

Noise monitoring results are provided in Table 4.

Maps of monitoring locations are provided in **Appendix 1**.

#### Table 4. Noise monitoring results for February 2021

| Table 4. Noise monitori |                                                                                                                                                           | eq (15 minute) <b>)</b> |          | A eq (15 minute) <b>)</b> | Night (L <sub>A eq (15 minute)</sub> ) |                | Night (L <sub>A1 (1 minute)</sub> ) |                | 9<br>5                 | suo          |
|-------------------------|-----------------------------------------------------------------------------------------------------------------------------------------------------------|-------------------------|----------|---------------------------|----------------------------------------|----------------|-------------------------------------|----------------|------------------------|--------------|
| Sampling point          | Criteria                                                                                                                                                  | Noise<br>Level          | Criteria | Noise<br>Level            | Criteria                               | Noise<br>Level | Criteria                            | Noise<br>Level | Exceedance<br>(yes/no) | Observations |
| 12                      |                                                                                                                                                           |                         |          |                           |                                        |                |                                     |                |                        |              |
| 13                      |                                                                                                                                                           |                         |          |                           |                                        |                |                                     |                |                        |              |
| 14                      |                                                                                                                                                           |                         |          |                           |                                        |                |                                     |                |                        |              |
| 16*                     |                                                                                                                                                           |                         |          |                           |                                        |                |                                     |                |                        |              |
| 17                      |                                                                                                                                                           |                         |          |                           |                                        |                |                                     |                |                        |              |
| 18                      |                                                                                                                                                           |                         |          |                           |                                        |                |                                     |                |                        |              |
| 19                      |                                                                                                                                                           |                         |          |                           |                                        |                |                                     |                |                        |              |
| 20                      |                                                                                                                                                           |                         |          |                           |                                        |                |                                     |                |                        |              |
| 21                      |                                                                                                                                                           |                         |          |                           |                                        |                |                                     |                |                        |              |
| 22                      |                                                                                                                                                           |                         |          |                           |                                        |                |                                     |                |                        |              |
| 23                      | Noise monitoring not required to be undertaken during the month of February 2021.<br>Noise Monitoring is conducted every 6 months in March and September. |                         |          |                           |                                        |                |                                     |                |                        |              |
| 25                      |                                                                                                                                                           |                         |          |                           |                                        |                |                                     |                |                        |              |
| 26                      |                                                                                                                                                           |                         |          |                           |                                        |                |                                     |                |                        |              |
| 27                      |                                                                                                                                                           |                         |          |                           |                                        |                |                                     |                |                        |              |
| 28                      |                                                                                                                                                           |                         |          |                           |                                        |                |                                     |                |                        |              |
| 29                      |                                                                                                                                                           |                         |          |                           |                                        |                |                                     |                |                        |              |
| 31                      |                                                                                                                                                           |                         |          |                           |                                        |                |                                     |                |                        |              |
| 32                      |                                                                                                                                                           |                         |          |                           |                                        |                |                                     |                |                        |              |
| 33                      |                                                                                                                                                           |                         |          |                           |                                        |                |                                     |                |                        |              |
| 34                      |                                                                                                                                                           |                         |          |                           |                                        |                |                                     |                |                        |              |
| 35                      |                                                                                                                                                           |                         |          |                           |                                        |                |                                     |                |                        |              |
| 37                      |                                                                                                                                                           |                         |          |                           |                                        |                |                                     |                |                        |              |

## **APPENDIX 1 – MAPS OF MONITORING LOCATIONS**