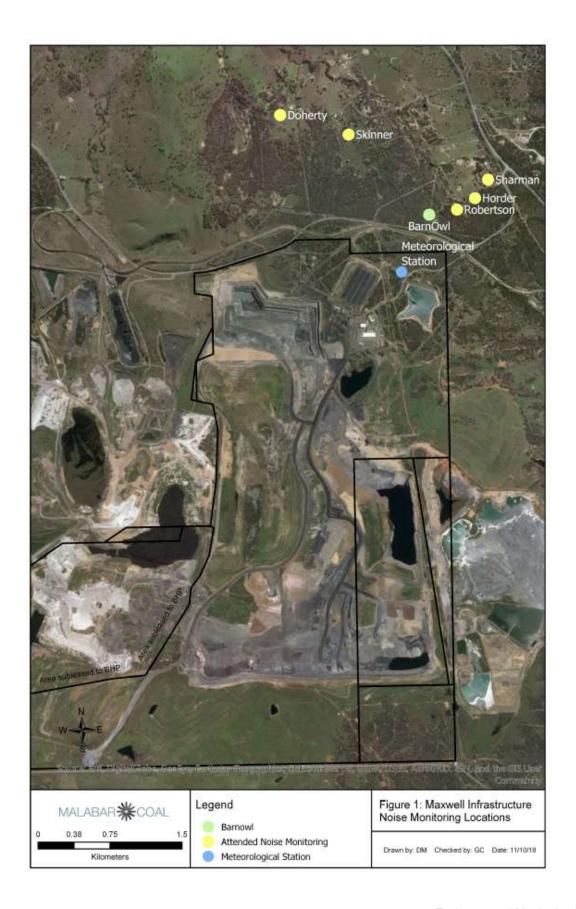

## 2 MONITORING RESULTS

Air quality monitoring results are provided in Table 2.

Blast monitoring results are provided in Table 3

Noise monitoring results are provided in Table 4.

Maps of monitoring locations are provided in **Appendix 1**.

## **APPENDIX 1 – MAPS OF MONITORING LOCATIONS**