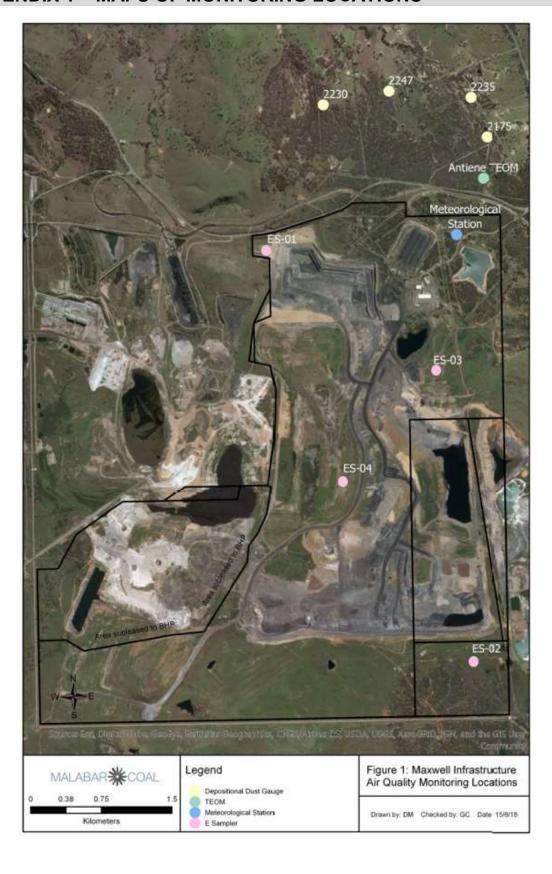

## 2 MONITORING RESULTS

Air quality monitoring results are provided in Table 2.

Blast monitoring results are provided in Table 3

Noise monitoring results are provided in Table 4.

Maps of monitoring locations are provided in **Appendix 1**.

## **APPENDIX 1 – MAPS OF MONITORING LOCATIONS**