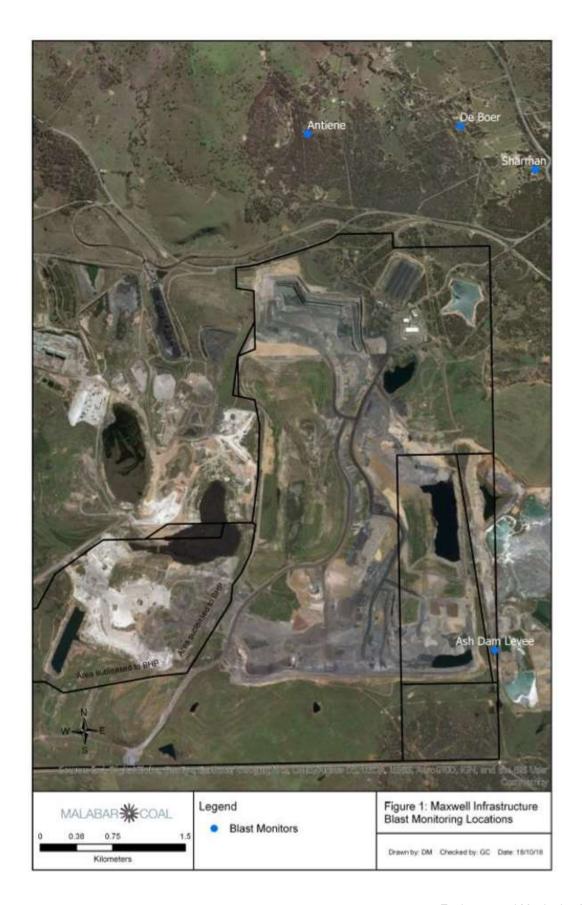

## 2 MONITORING RESULTS

Air quality monitoring results are provided in Table 2.

Blast monitoring results are provided in Table 3

Noise monitoring results are provided in Table 4.

Maps of monitoring locations are provided in **Appendix 1**.

## **APPENDIX 1 – MAPS OF MONITORING LOCATIONS**