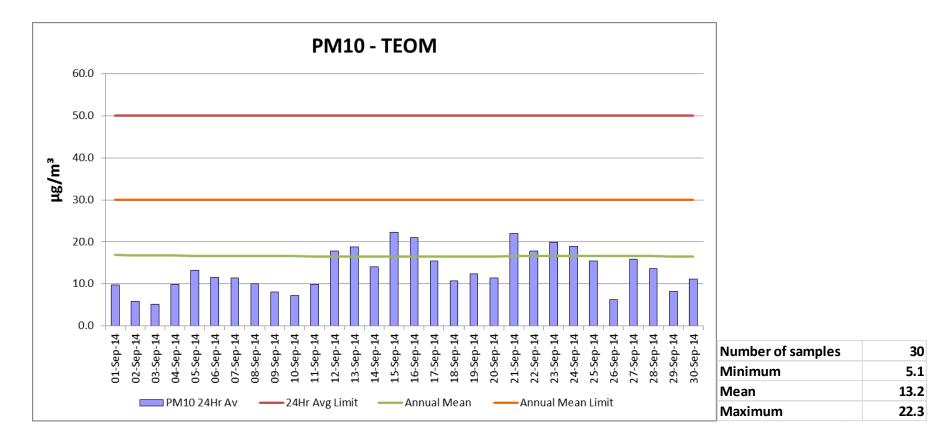

### **AIR QUALITY MONITORING POINT 4 (EPL 1323)**

PM10 (Lot 9 ANTIENE) – Tapered Element Oscillating Microbalance (TEOM)

Date Sampled: Daily average Date Published: 20/10/2014

Licensee: Anglo Coal (Drayton Management)Pty Limited EPL 1323 Monitoring Frequency: Continuous