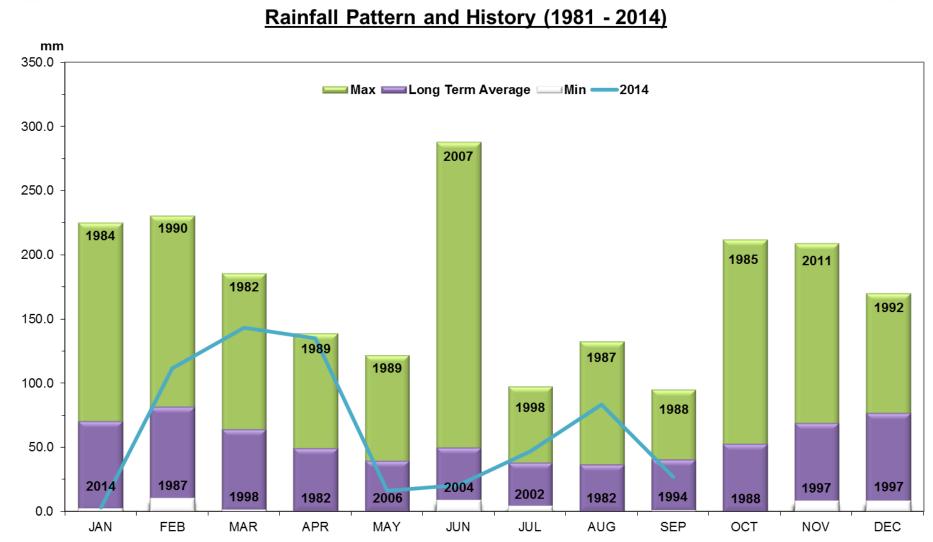

TA

#### To the 30<sup>th</sup> September 2014

**Real Mining. Real People. Real Difference.** 



#### **DRAYTON MONITORING REPORT SEPTEMBER 2014**

Drayton Mine (Drayton) is part of Anglo American's Metallurgical Coal business. This report has been compiled to present monthly environmental monitoring data for Drayton. Results are reported in accordance with reporting requirements for Environment Protection Licence (EPL) 1323 held by the licensee Anglo Coal (Drayton Management) Pty Limited. This report complies with Section 66(6) of the *Protection of the Environment Operations Act 1997*.

### **COMPLAINTS SUMMARY**

September 2014

No complaints were received during September 2014.

Licensee: Anglo Coal (Drayton Management) Pty Limited EPL 1323 Date Published: 20/10/2014

#### RAINFALL



4

### **AIR QUALITY MONITORING POINT 1 (EPL 1323)**

Particulates – Deposited Matter (Antiene)

| Period | Sample | Insoluble Solids | Annual Mean | Annual Mean Limit | Unit       |                   |     |
|--------|--------|------------------|-------------|-------------------|------------|-------------------|-----|
| Sep-14 | 2197   | 2.3              | 2.9         | 4                 | g/m2/month |                   |     |
| Sep-14 | 2230   | 3.7              | 2.6         | 4                 | g/m2/month |                   |     |
| Sep-14 | 2157   | 1.8              | 2.2         | 4                 | g/m2/month |                   |     |
| Sep-14 | 2208   | 1.8              | 1.9         | 4                 | g/m2/month |                   |     |
| Sep-14 | 2247   | 1.9