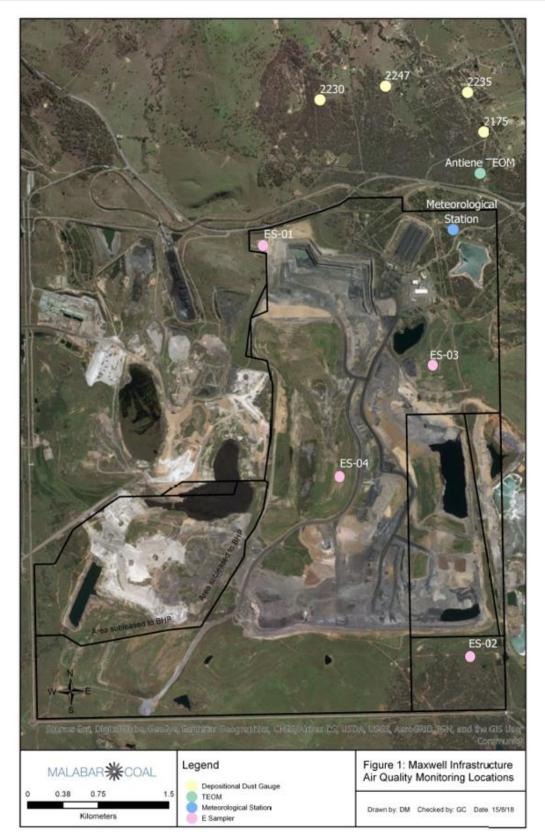

## **APPENDIX 1 – MAPS OF MONITORING LOCATIONS**

Environmental Monitoring Data Page 8 of 9

Environmental Monitoring Data Page 9 of 9

#### Table 2. Air quality monitoring results for February 2020

|                           |                | inentenigi                    |                                  |                               |                               |                  |                      |               |            |              |               |
|---------------------------|----------------|-------------------------------|----------------------------------|-------------------------------|-------------------------------|------------------|----------------------|---------------|------------|--------------|---------------|
| EPA identification<br>no. | Sampling point | Sampling period<br>start date | Sampling period<br>finished date | Date final report<br>obtained | Unit of measure               | Averaging period | Monitoring frequency | Minimum value | Mean value | Median value | Maximum value |
| 8                         | ES-01          | 01/02/2020                    | 29/02/2020                       | 1/03/2020                     | micrograms per cubic metre    | 5 minutes        | Continuous           | 0             | 23         | 14           | 490           |
| 9                         | ES-02          | 01/02/2020                    | 29/02/2020                       | 1/03/2020                     | micrograms per<br>cubic metre | 5 minutes        | Continuous           | 0             | 205        | 4            | 2,199         |
| 10                        | ES-03          | 01/02/2020                    | 29/02/2020                       | 1/03/2020                     | micrograms per cubic metre    | 5 minutes        | Continuous           | 0             | 18         | 15           | 148           |
| 11                        | ES-04          | 01/02/2020                    | 29/02/2020                       | 1/03/2020                     | micrograms per cubic metre    | 5 minutes        | Continuous           | 0             | 17         | 13           | 128           |