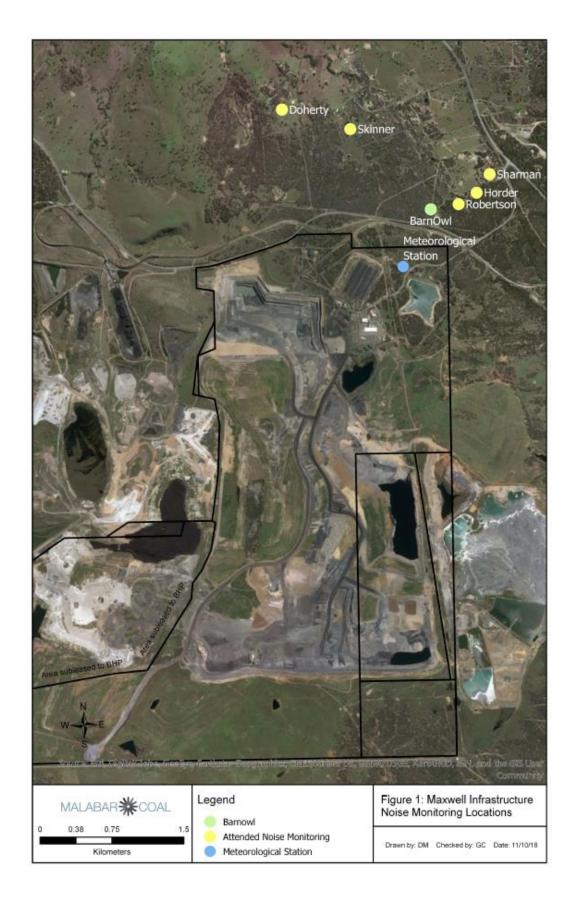

## **APPENDIX 1 – MAPS OF MONITORING LOCATIONS**

Environmental Monitoring Data Page 8 of 9

Environmental Monitoring Data Page 9 of 9

#### Table 4. Noise monitoring results for February 2020

| Table 4. Noise monitori | Day (LA eq (15 minute))                                                                                                                                   |                | Evening (LA eq (15 minute)) |                 | Night (L <sub>A eq (15 minute)</sub> ) |                | Night (L     | A1 (1 minute) <b>)</b> | e                      | suo          |  |  |
|-------------------------|-----------------------------------------------------------------------------------------------------------------------------------------------------------|----------------|-----------------------------|-----------------|----------------------------------------|----------------|--------------|------------------------|------------------------|--------------|--|--|
| Sampling point          | Criteria                                                                                                                                                  | Noise<br>Level | Criteria                    | Noise<br>Level  | Criteria                               | Noise<br>Level | Criteria     | Noise<br>Level         | Exceedance<br>(yes/no) | Observations |  |  |
| 12                      |                                                                                                                                                           |                |                             |                 |                                        |                |              |                        |                        |              |  |  |
| 13                      |                                                                                                                                                           |                |                             |                 |                                        |                |              |                        |                        |              |  |  |
| 14                      |                                                                                                                                                           |                |                             |                 |                                        |                |              |                        |                        |              |  |  |
| 16*                     |                                                                                                                                                           |                |                             |                 |                                        |                |              |                        |                        |              |  |  |
| 17                      |                                                                                                                                                           |                |                             |                 |                                        |                |              |                        |                        |              |  |  |
| 18                      |                                                                                                                                                           |                |                             |                 |                                        |                |              |                        |                        |              |  |  |
| 19                      |                                                                                                                                                           |                |                             |                 |                                        |                |              |                        |                        |              |  |  |
| 20                      |                                                                                                                                                           |                |                             |                 |                                        |                |              |                        |                        |              |  |  |
| 21                      |                                                                                                                                                           |                |                             |                 |                                        |                |              |                        |                        |              |  |  |
| 22                      |                                                                                                                                                           |                |                             |                 |                                        |                |              |                        |                        |              |  |  |
| 23                      |                                                                                                                                                           | ١              | Noise monitorir             | ng not required | l to be undertal                       | ken during the | month of Feb | ruary 2020.            |                        |              |  |  |
| 25*                     | Noise monitoring not required to be undertaken during the month of February 2020.<br>Noise Monitoring is conducted every 6 months in March and September. |                |                             |                 |                                        |                |              |                        |                        |              |  |  |
| 26                      |                                                                                                                                                           |                |                             |                 |                                        |                |              |                        |                        |              |  |  |
| 27                      |                                                                                                                                                           |                |                             |                 |                                        |                |              |                        |                        |              |  |  |
| 28                      |                                                                                                                                                           |                |                             |                 |                                        |                |              |                        |                        |              |  |  |
| 29                      |                                                                                                                                                           |                |                             |                 |                                        |                |              |                        |                        |              |  |  |
| 31                      |                                                                                                                                                           |                |                             |                 |                                        |                |              |                        |                        |              |  |  |
| 32                      |                                                                                                                                                           |                |                             |                 |                                        |                |              |                        |                        |              |  |  |
| 33                      |                                                                                                                                                           |                |                             |                 |                                        |                |              |                        |                        |              |  |  |
| 34                      |                                                                                                                                                           |                |                             |                 |                                        |                |              |                        |                        |              |  |  |
| 35*                     |                                                                                                                                                           |                |                             |                 |                                        |                |              |                        |                        |              |  |  |
| 37                      |                                                                                                                                                           |                |                             |                 |                                        |                |              |                        |                        |              |  |  |