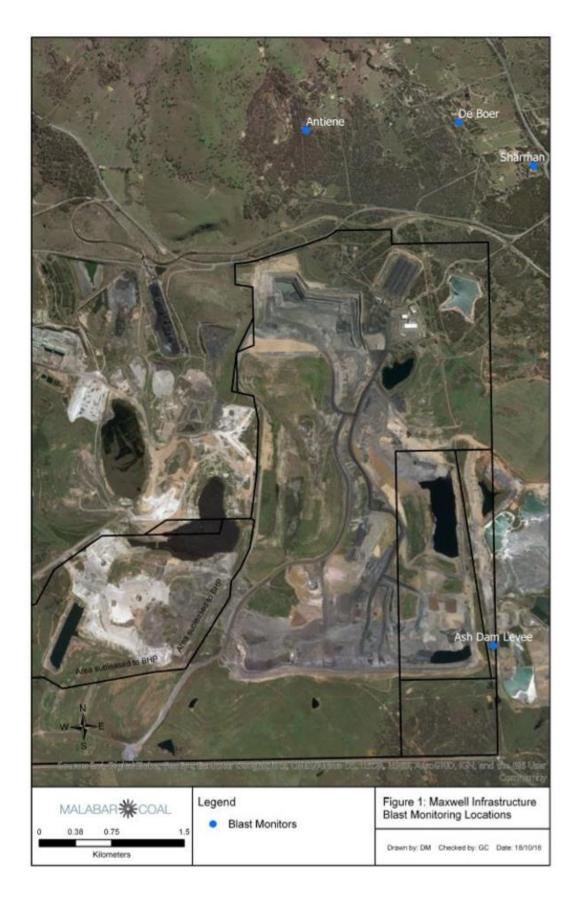

## **APPENDIX 1 – MAPS OF MONITORING LOCATIONS**

Environmental Monitoring Data Page 8 of 9

Environmental Monitoring Data Page 9 of 9

#### Table 3. Blast monitoring results for February 2020

| EPA identification no. | Sampling point | Time and Date of blast | Date final report<br>obtained | Unit of measure | Averaging period | Measured value  | 100 percentile limit | 95 percentile limit | Exceedance (yes/no) | Observations |
|------------------------|----------------|------------------------|-------------------------------|-----------------|------------------|-----------------|----------------------|---------------------|---------------------|--------------|
| 5                      | Sharman        |                        |                               |                 |                  |                 |                      |                     |                     |              |
| 6                      | De Boer        |                        |                               |                 | No blasting oc   | curred during I | ebruary 2020.        |                     |                     |              |
| 7                      | Antiene        |                        |                               |                 |                  |                 |                      |                     |                     |              |