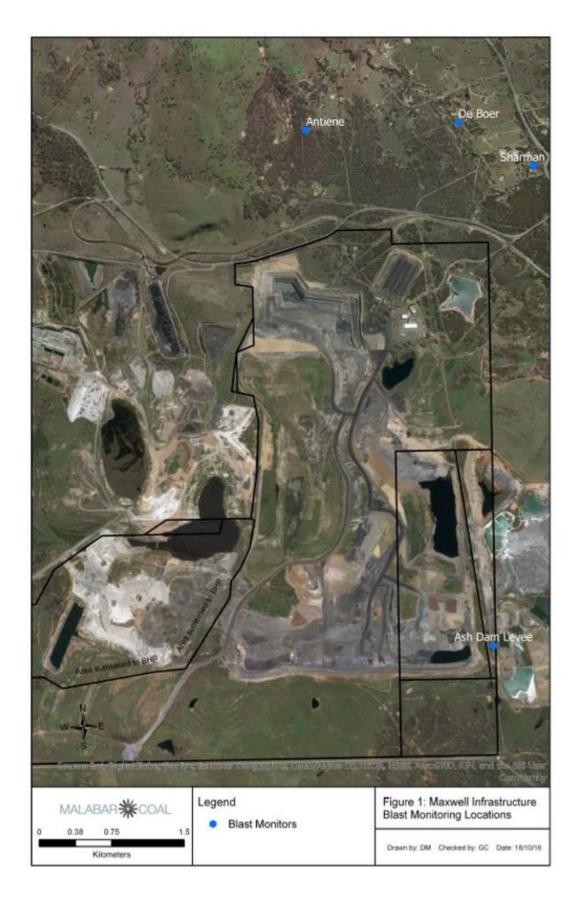

## 2 MONITORING RESULTS

Air quality monitoring results are provided in **Table 2**.

Blast monitoring results are provided in Table 3.

Noise monitoring results are provided in Table 4.

Maps of monitoring locations are provided in **Appendix 1**.

## Table 3. Blast monitoring results for October 2019

| EPA identification no. | Sampling point | Time and Date of blast | Date final report<br>obtained | Unit of measure | Averaging period | Measured value | 100 percentile limit | 95 percentile limit | Exceedance (yes/no) | Observations |
|------------------------|----------------|------------------------|-------------------------------|-----------------|------------------|----------------|----------------------|---------------------|---------------------|--------------|
| 5                      | Sharman        |                        |                               |                 |                  |                |                      |                     |                     |              |
| 6                      | De Boer        |                        |                               |                 | No blasting or   | curred during  | October 2019.        |                     |                     |              |
| 7                      | Antiene        |                        |                               |                 |                  |                |                      |                     |                     |              |

# **APPENDIX 1 – MAPS OF MONITORING LOCATIONS**

Environmental Monitoring Data Page 8 of 9

Environmental Monitoring Data Page 9 of 9