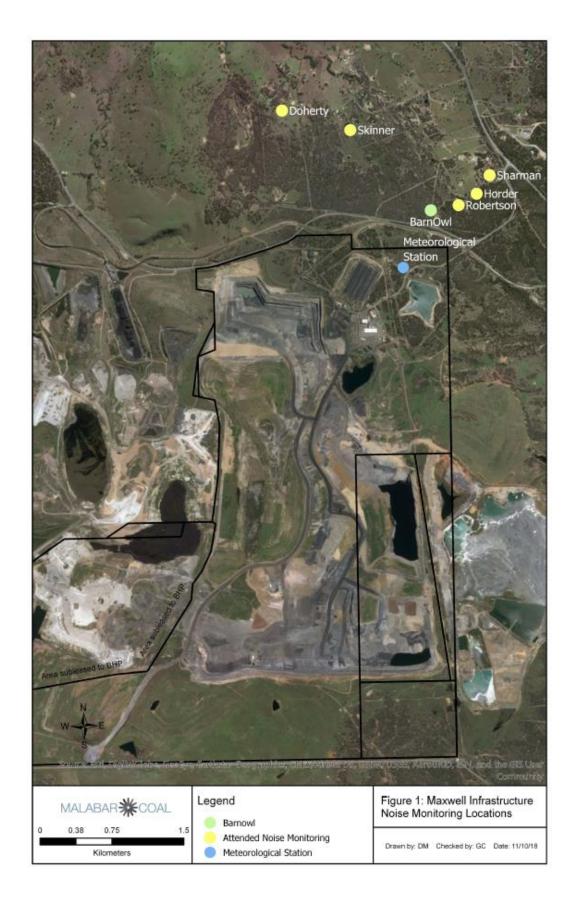

## 2 MONITORING RESULTS

Air quality monitoring results are provided in **Table 2**.

Blast monitoring results are provided in Table 3.

Noise monitoring results are provided in Table 4.

Maps of monitoring locations are provided in **Appendix 1**.

## Table 4. Noise monitoring results for October 2019

| Table 4. Noise monitori |          | eq (15 minute) <b>)</b> |                | A eq (15 minute) <b>)</b> | Night (L <sub>A e</sub> | eq (15 minute) <b>)</b> | Night (L₄      | 1 (1 minute) <b>)</b> | e)                     | su           |
|-------------------------|----------|-------------------------|----------------|---------------------------|-------------------------|-------------------------|----------------|-----------------------|------------------------|--------------|
| Sampling point          | Criteria | Noise<br>Level          | Criteria       | Noise<br>Level            | Criteria                | Noise<br>Level          | Criteria       | Noise<br>Level        | Exceedance<br>(yes/no) | Observations |
| 12                      |          |                         |                |                           |                         |                         |                |                       |                        |              |
| 13                      |          |                         |                |                           |                         |                         |                |                       |                        |              |
| 14                      |          |                         |                |                           |                         |                         |                |                       |                        |              |
| 16*                     |          |                         |                |                           |                         |                         |                |                       |                        |              |
| 17                      |          |                         |                |                           |                         |                         |                |                       |                        |              |
| 18                      |          |                         |                |                           |                         |                         |                |                       |                        |              |
| 19                      |          |                         |                |                           |                         |                         |                |                       |                        |              |
| 20                      |          |                         |                |                           |                         |                         |                |                       |                        |              |
| 21                      |          |                         |                |                           |                         |                         |                |                       |                        |              |
| 22                      |          |                         |                |                           |                         |                         |                |                       |                        |              |
| 23                      |          | 1                       | Noise monitori | ng not required           | l to be underta         | ken during the          | month of Octo  | ober 2019.            |                        |              |
| 25*                     |          |                         | Noise Mo       | nitoring is cond          | ducted every 6          | months in Ma            | rch and Septer | mber.                 |                        |              |
| 26                      |          |                         |                |                           |                         |                         |                |                       |                        |              |
| 27                      |          |                         |                |                           |                         |                         |                |                       |                        |              |
| 28                      |          |                         |                |                           |                         |                         |                |                       |                        |              |
| 29                      |          |                         |                |                           |                         |                         |                |                       |                        |              |
| 31                      |          |                         |                |                           |                         |                         |                |                       |                        |              |
| 32                      |          |                         |                |                           |                         |                         |                |                       |                        |              |
| 33                      |          |                         |                |                           |                         |                         |                |                       |                        |              |
| 34                      |          |                         |                |                           |                         |                         |                |                       |                        |              |
| 35*                     |          |                         |                |                           |                         |                         |                |                       |                        |              |
| 37                      |          |                         |                |                           |                         |                         |                |                       |                        |              |

# **APPENDIX 1 – MAPS OF MONITORING LOCATIONS**

Environmental Monitoring Data Page 8 of 9

Environmental Monitoring Data Page 9 of 9