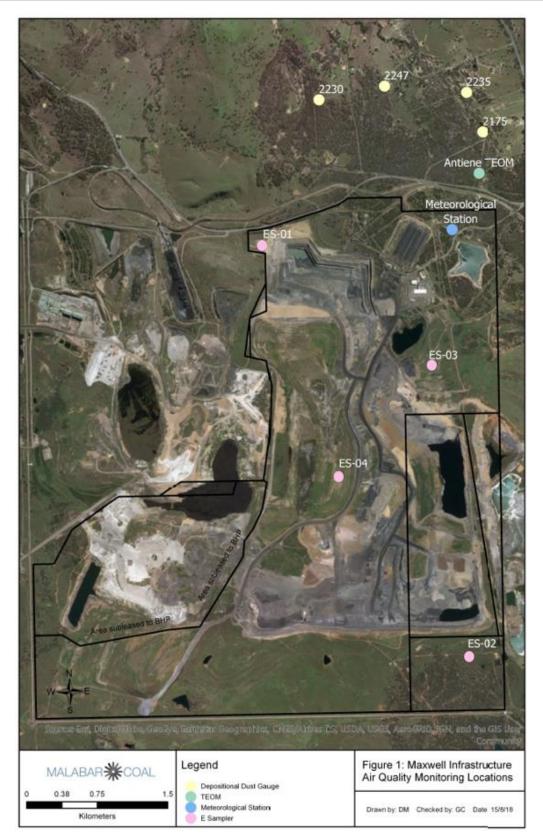

## 2 MONITORING RESULTS

Air quality monitoring results are provided in **Table 2**.

Blast monitoring results are provided in Table 3.

Noise monitoring results are provided in Table 4.

Maps of monitoring locations are provided in **Appendix 1**.

#### Table 2. Air quality monitoring results for October 2019

| EPA identification no. | Sampling point | Sampling period<br>start date | Sampling period<br>finished date | report                 | of measure                    | Averaging period | Monitoring frequency | num value | value | an value | Maximum value |
|------------------------|----------------|-------------------------------|----------------------------------|------------------------|-------------------------------|------------------|----------------------|-----------|-------|----------|---------------|
| EPA<br>no.             | Sam            | Sam<br>start                  | Sam<br>finis                     | Date final<br>obtained | Unit                          | Aver             | Mon                  | Minimum   | Mean  | Median   | Maxi          |
| 8                      | ES-01          | 01/10/2019                    | 31/10/2019                       | 01/10/2019             | micrograms per<br>cubic metre | 5 minutes        | Continuous           | 0         | 25    | 16       | 398           |
| 9                      | ES-02          | 01/10/2019                    | 31/10/2019                       | 01/10/2019             | micrograms per<br>cubic metre | 5 minutes        | Continuous           | 0         | 3217  | 9        | 60838         |
| 10                     | ES-03          | 01/10/2019                    | 31/10/2019                       | 01/10/2019             | micrograms per<br>cubic metre | 5 minutes        | Continuous           | 0         | 12    | 9        | 116           |
| 11                     | ES-04          | 01/10/2019                    | 31/10/2019                       | 01/10/2019             | micrograms per cubic metre    | 5 minutes        | Continuous           | 0         | 28    | 19       | 233           |

# **APPENDIX 1 – MAPS OF MONITORING LOCATIONS**

Environmental Monitoring Data Page 8 of 9

Environmental Monitoring Data Page 9 of 9