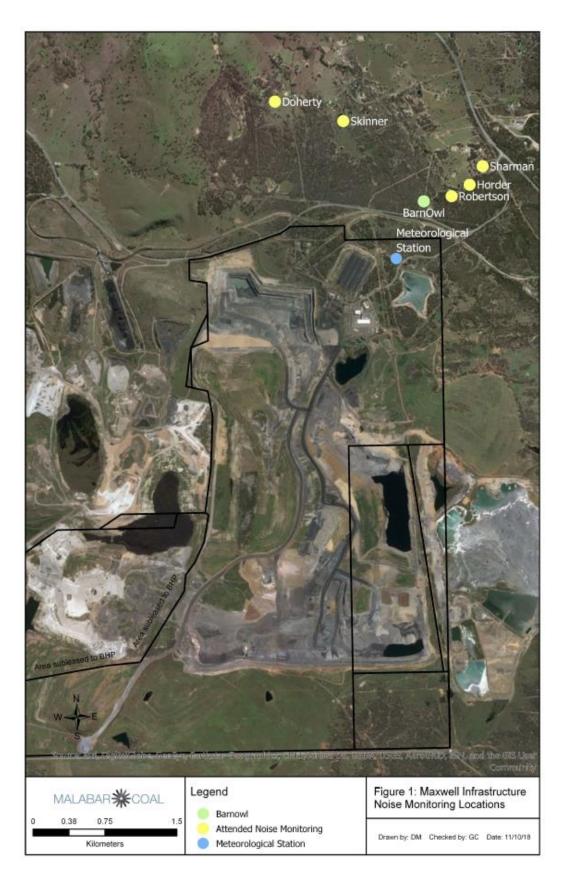

## 2. Monitoring Results

Air quality monitoring results are provided in Table 2.

Blast monitoring results are provided in Table 3.

Noise monitoring results are provided in Table 4.

Maps of monitoring locations are provided in Appendix 1.

| Table 4. Noise monitoring | g results for I | ebruary 201                                                                                                                                             | 19             |                     |                |                   |                |                   |                |                        |              |
|---------------------------|-----------------|---------------------------------------------------------------------------------------------------------------------------------------------------------|----------------|---------------------|----------------|-------------------|----------------|-------------------|----------------|------------------------|--------------|
| Noise Monitoring          |                 |                                                                                                                                                         |                |                     |                |                   |                |                   |                |                        |              |
| ŧ                         |                 |                                                                                                                                                         |                |                     | nits LA eq     |                   |                | Noise Li          |                |                        |              |
| ii o                      |                 |                                                                                                                                                         |                | (15 mi              | inutes)        |                   | (1 minute)     |                   |                | يو                     | suc          |
| Sampling point            | Period          | Day<br>Criteria                                                                                                                                         | Noise<br>Level | Evening<br>Criteria | Noise<br>Level | Night<br>Criteria | Noise<br>Level | Night<br>Criteria | Noise<br>Level | Exceedance<br>(yes/no) | Observations |
| 12                        | 15 mins         |                                                                                                                                                         |                |                     |                |                   |                |                   |                |                        |              |
| 13                        | 15 mins         |                                                                                                                                                         |                |                     |                |                   |                |                   |                |                        |              |
| 14                        | 15 mins         |                                                                                                                                                         |                |                     |                |                   |                |                   |                |                        |              |
| 16*                       | 15 mins         |                                                                                                                                                         |                |                     |                |                   |                |                   |                |                        |              |
| 17                        | 15 mins         |                                                                                                                                                         |                |                     |                |                   |                |                   |                |                        |              |
| 18                        | 15 mins         |                                                                                                                                                         |                |                     |                |                   |                |                   |                |                        |              |
| 19                        | 15 mins         |                                                                                                                                                         |                |                     |                |                   |                |                   |                |                        |              |
| 20                        | 15 mins         |                                                                                                                                                         |                |                     |                |                   |                |                   |                |                        |              |
| 21                        | 15 mins         |                                                                                                                                                         |                |                     |                |                   |                |                   |                |                        |              |
| 22                        | 15 mins         |                                                                                                                                                         |                |                     |                |                   |                |                   |                |                        |              |
| 23                        | 15 mins         |                                                                                                                                                         |                |                     |                |                   |                |                   |                |                        |              |
| 25*                       | 15 mins         |                                                                                                                                                         |                |                     |                |                   |                |                   |                |                        |              |
| 26                        | 15 mins         | Noise monitoring not required to be undertaken during the month of February 2019.  Noise Monitoring is conducted every 6 months in March and September. |                |                     |                |                   |                |                   |                |                        | •            |
| 27                        | 15 mins         |                                                                                                                                                         |                |                     |                |                   |                |                   |                |                        | •            |
| 28                        | 15 mins         |                                                                                                                                                         |                | Noise Moi           | nitoring is    | conducted         | every 6 m      | IONUNS IN IV      | iaich and      | september.             |              |
| 29                        | 15 mins         |                                                                                                                                                         |                |                     |                |                   |                |                   |                |                        |              |
| 31                        | 15 mins         |                                                                                                                                                         |                |                     |                |                   |                |                   |                |                        |              |
| 32                        | 15 mins         |                                                                                                                                                         |                |                     |                |                   |                |                   |                |                        |              |
| 33                        | 15 mins         |                                                                                                                                                         |                |                     |                |                   |                |                   |                |                        |              |
| 34                        | 15 mins         |                                                                                                                                                         |                |                     |                |                   |                |                   |                |                        |              |
| 35*                       | 15 mins         |                                                                                                                                                         |                |                     |                |                   |                |                   |                |                        |              |
| 37                        | 15 mins         |                                                                                                                                                         |                |                     |                |                   |                |                   |                |                        |              |
| 42*                       | 15 mins         |                                                                                                                                                         |                |                     |                |                   |                |                   |                |                        |              |
| 61*                       | 15 mins         |                                                                                                                                                         |                |                     |                |                   |                |                   |                |                        |              |
| 69                        | 15 mins         |                                                                                                                                                         |                |                     |                |                   |                |                   |                |                        |              |
| 70                        | 15 mins         |                                                                                                                                                         |                |                     |                |                   |                |                   |                |                        |              |
| 71                        | 15 mins         |                                                                                                                                                         |                |                     |                |                   |                |                   |                |                        |              |