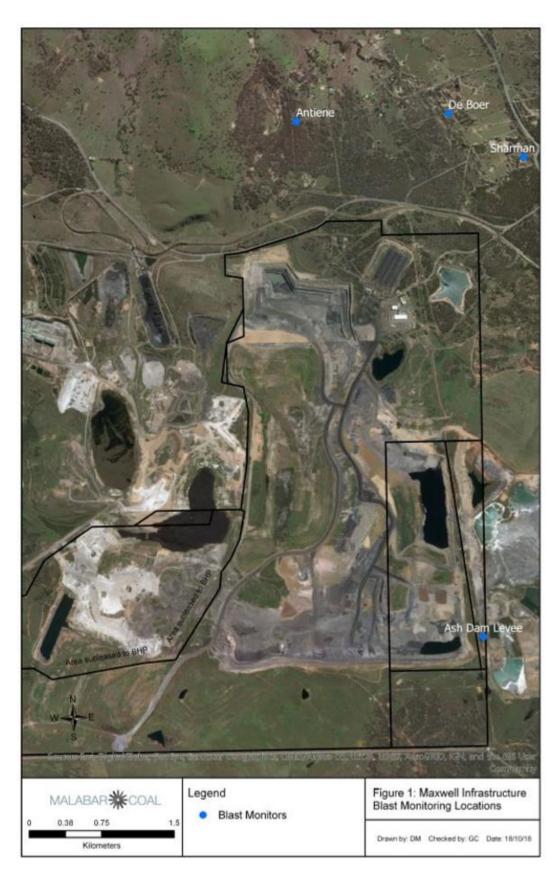

## 2. Monitoring Results

Air quality monitoring results are provided in Table 2.

Blast monitoring results are provided in Table 3.

Noise monitoring results are provided in Table 4.

Maps of monitoring locations are provided in Appendix 1.

Due to a technical issue, ES-02 recorded erroneously high results until 13 February 2019, when it was replaced by another unit

Table 3. Blast monitoring results for February 2019

|                        |                |                                                         |                               | В               | last Monitori    | ng             |                      |                     |                        |              |
|------------------------|----------------|---------------------------------------------------------|-------------------------------|-----------------|------------------|----------------|----------------------|---------------------|------------------------|--------------|
| EPA identification no. | Sampling point | Time and Date of blast                                  | Date final report<br>obtained | Unit of measure | Averaging period | Measured value | 100 percentile limit | 95 percentile limit | Exceedance<br>(yes/no) | Observations |
| 5                      | Sharman        |                                                         |                               |                 |                  |                | •                    |                     |                        |              |
| 6                      | De Boer        | No blasting occurred during the month of February 2019. |                               |                 |                  |                |                      |                     |                        |              |
| 7                      | Antiene        |                                                         |                               |                 |                  |                |                      |                     |                        |              |