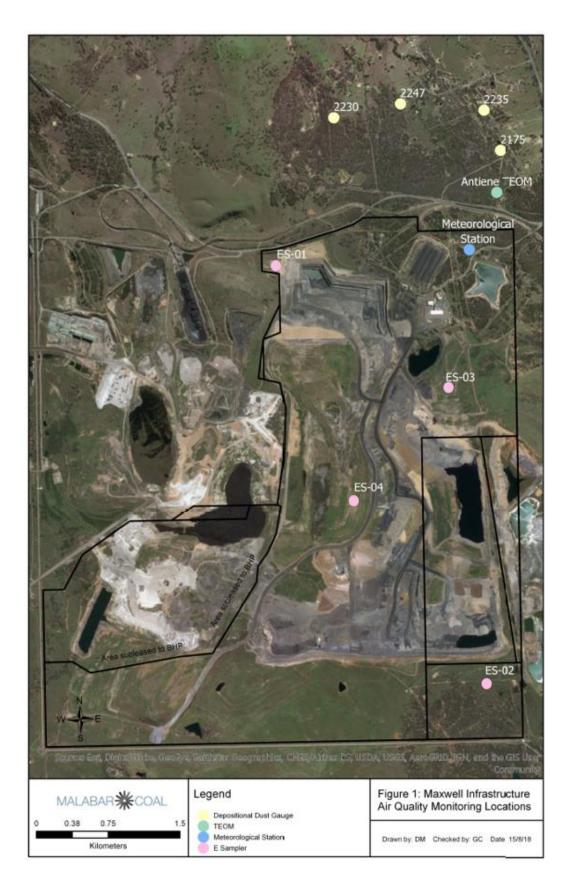

## 2. Monitoring Results

Air quality monitoring results are provided in Table 2.

Blast monitoring results are provided in Table 3.

Noise monitoring results are provided in Table 4.

Maps of monitoring locations are provided in Appendix 1.

Table 2. Air quality monitoring results for February 2019

|                        |                |                               |                                  |                               | Air Quality I                                  | Monitoring          |                         |               |                |              |                  |              |
|------------------------|----------------|-------------------------------|----------------------------------|-------------------------------|------------------------------------------------|---------------------|-------------------------|---------------|----------------|--------------|------------------|--------------|
| EPA identification no. | Sampling point | Sampling period<br>start date | Sampling period<br>finished date | Date final report<br>obtained | Unit of measure                                | Averaging period    | Monitoring<br>frequency | Minimum value | Mean value     | Median value | Maximum value    | Observations |
| 9                      | ES-01          | 01/02/2019                    | 29/02/2019                       | 01/03/2019<br>01/03/2019      | micrograms<br>per cubic<br>metre<br>micrograms | 5 minutes 5 minutes | Continuous              | 0.00          | 8.35<br>180.74 | 5.92         | 120.30<br>515.57 |              |
|                        |                |                               |                                  |                               | per cubic<br>metre                             |                     |                         |               |                |              |                  |              |
| 10                     | ES-03          | 01/02/2019                    | 29/02/2019                       | 01/03/2019                    | micrograms<br>per cubic<br>metre               | 5 minutes           | Continuous              | 0.00          | 8.11           | 7.04         | 92.89            |              |
| 11                     | ES-04          | 01/02/2019                    | 29/02/2019                       | 01/03/2019                    | micrograms<br>per cubic<br>metre               | 5 minutes           | Continuous              | 0.00          | 18.61          | 17.00        | 119.30           |              |