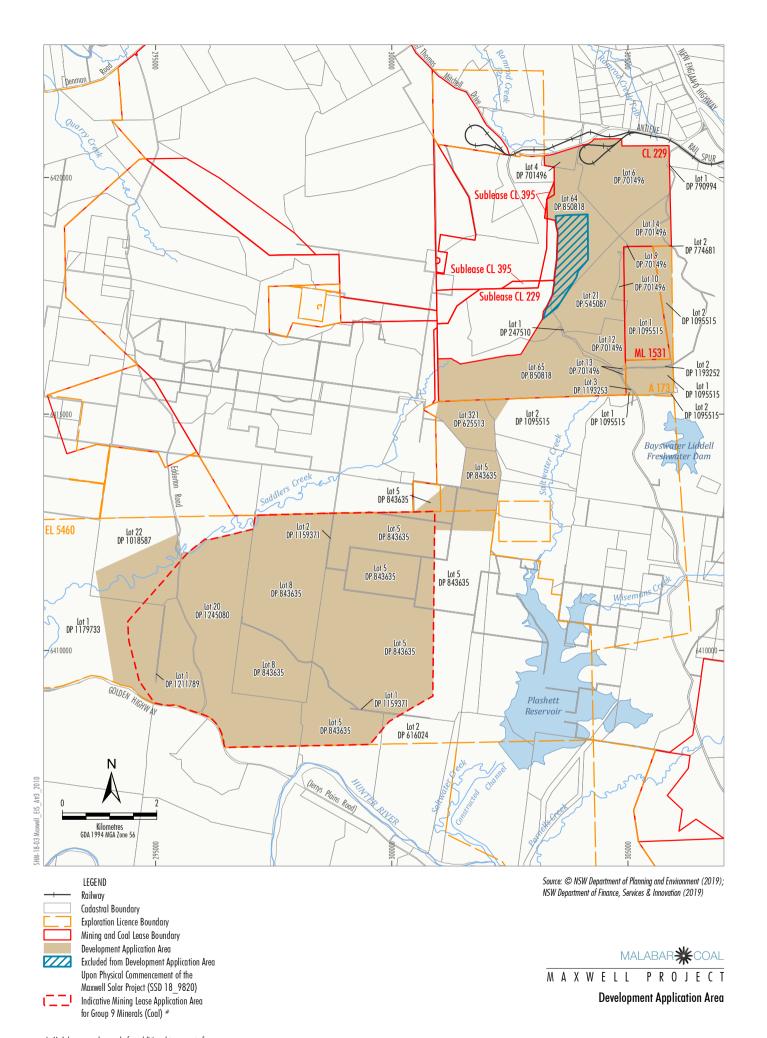

## **ATTACHMENT 3**

**Development Application Area** and Real Property Descriptions

Table A3-1 Schedule of Lands

| Tenure Type                                                     | Lot | Deposited Plan (DP) | Lot Owner/Description                                                                                                                |
|-----------------------------------------------------------------|-----|---------------------|--------------------------------------------------------------------------------------------------------------------------------------|
| Freehold                                                        | 4   | 701496              | Malabar Coal (Drayton Management) Pty Ltd                                                                                            |
| Freehold                                                        | 9   | 701496              | Malabar Coal (Drayton Management) Pty Ltd                                                                                            |
| Freehold                                                        | 10  | 701496              | Malabar Coal (Drayton Management) Pty Ltd                                                                                            |
| Freehold                                                        | 12  | 701496              | Malabar Coal (Drayton Management) Pty Ltd                                                                                            |
| Freehold                                                        | 13  | 701496              | Malabar Coal (Drayton Management) Pty Ltd                                                                                            |
| Freehold                                                        | 14  | 701496              | Malabar Coal (Drayton Management) Pty Ltd                                                                                            |
| Freehold                                                        | 6   | 701496              | Malabar Coal (Drayton Management) Pty Ltd & Malabar Coal (Drayton) Pty Ltd                                                           |
| Freehold                                                        | 21  | 545087              | Malabar Coal (Drayton Management) Pty Ltd & Malabar Coal (Drayton) Pty Ltd                                                           |
| Freehold                                                        | 64  | 850818              | Malabar Coal (Drayton Management) Pty Ltd & Malabar Coal (Drayton) Pty Ltd                                                           |
| Freehold                                                        | 65  | 850818              | Malabar Coal (Drayton Management) Pty Ltd & Malabar Coal (Drayton) Pty Ltd                                                           |
| Freehold                                                        | 1   | 1159371             | Malabar Coal (Maxwell Management) Pty Ltd                                                                                            |
| Freehold                                                        | 1   | 1179733             | Malabar Coal (Maxwell Management) Pty Ltd                                                                                            |
| Freehold                                                        | 1   | 1211789             | Malabar Coal (Maxwell Management) Pty Ltd                                                                                            |
| Freehold                                                        | 2   | 616024              | Malabar Coal (Maxwell Management) Pty Ltd                                                                                            |
| Freehold                                                        | 2   | 1159371             | Malabar Coal (Maxwell Management) Pty Ltd                                                                                            |
| Freehold                                                        | 20  | 1245080             | Malabar Coal (Maxwell Management) Pty Ltd                                                                                            |
| Freehold                                                        | 5   | 843635              | Malabar Coal (Maxwell Management) Pty Ltd                                                                                            |
| Freehold                                                        | 8   | 843635              | Malabar Coal (Maxwell Management) Pty Ltd                                                                                            |
| Freehold                                                        | 22  | 1018587             | Malabar Coal (Maxwell Management) Pty Ltd                                                                                            |
| Freehold                                                        | 321 | 625513              | Malabar Coal (Maxwell Management) Pty Ltd                                                                                            |
| Freehold                                                        | 1   | 790994              | AGL Macquarie Pty Ltd                                                                                                                |
| Freehold                                                        | 1   | 1095515             | AGL Macquarie Pty Ltd                                                                                                                |
| Freehold                                                        | 2   | 774681              | AGL Macquarie Pty Ltd                                                                                                                |
| Freehold                                                        | 2   | 1095515             | AGL Macquarie Pty Ltd                                                                                                                |
| Freehold                                                        | 2   | 1193252             | AGL Macquarie Pty Ltd                                                                                                                |
| Freehold                                                        | 3   | 1193253             | AGL Macquarie Pty Ltd                                                                                                                |
| Crown                                                           | 1   | 247510              | The State of New South Wales                                                                                                         |
| Road                                                            | -   | -                   | Edderton Road                                                                                                                        |
| Road                                                            | -   | =                   | Golden Highway                                                                                                                       |
| Muswellbrook Shire<br>Council or Department<br>of Lands (Crown) | -   | -                   | Various Council and Crown Public and Unformed Roads located within, between or adjacent to the above Parcels of Land                 |
| Freehold                                                        | -   | -                   | Any Unidentified Historical Title Residues located within, between or adjacent to the above Parcels of Land                          |
| Crown                                                           | -   | -                   | Creeks or Streams located within, between or adjacent to the above Parcels of Land                                                   |
| Crown                                                           | -   | -                   | Any Unidentified Crown Land or Crown Land Historical Title Residues located within, between or adjacent to the above Parcels of Land |

<sup>#</sup> Malabar may also apply for additional tenements for ancillary mining activities.

Figure A3-1